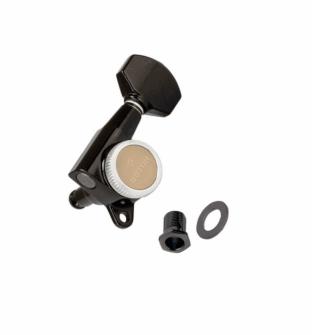

# ELECTRIC GUITAR MACHINE HEADS, L6, MAGNUM LOCK SERIES, CK COSMO BLACK

Gotoh Machine Heads has an excellent value for money. Ideal for acoustic and electric guitar. Characterized by the automatic locking system of the strings, Magnum Lock T

#### **KEY FEATURES**

LUBRI COAT: With a "Solid Luburication Coat", reguler oil has been eliminated keeping the lubrication where it is needed for the life of the tuning machine heads. it is now enhanced with a GOTOH original anti-transformable lubrication oil and this reduces the friction between the gears resulting an ultra smooth feel minimal back lash and unrivalled tuning stability.

GOTOH MAGNUM LOCK T is a self locking system by string tension and is a great asset when keeping vibrato-equipped guitars in tune without any string breaking and slipping off.

### **SPECIFICATIONS**

| Finishes     | CK Cosmo Black |
|--------------|----------------|
| Installation | L6             |
| Gear ratio   | 1:16           |
| Weight       | 38.8 g/pcs     |
| Button       | 07 CHROME      |