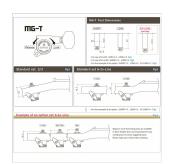

### **SPECIFICATIONS**

| Finishes     | CK Cosmo Black |
|--------------|----------------|
| Installation | L6             |
| Gear ratio   | 1:16           |
| Weight       | 38.8 g/pcs     |
| Button       | 07 CHROME      |