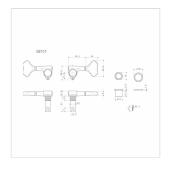

### **SPECIFICATIONS**

| Finishes     | Chrome |
|--------------|--------|
| Installation | 4L     |
| Gear ratio   | 1:20   |