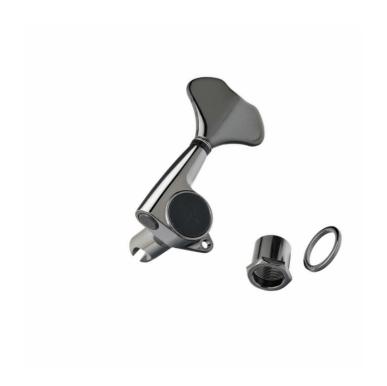

# ELECTRIC AD ACOUSTIC BASS MACHINE HEADS SET, L4, CHROME

Electric ad Acoustic Bass Machine Heads Set, 4L

## ELECTRIC AD ACOUSTIC BASS MACHINE HEADS SET, L4, CHROME

### **SPECIFICATIONS**

| Finishes     | Chrome |
|--------------|--------|
| Installation | 4L     |
| Gear ratio   | 1:20   |