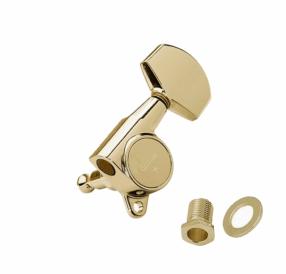

# SG381-01-GG-L3R3 ELECTRIC AND ACOUSTIC GUITAR MACHINE HEADS, L3/R3, GOLD

Gotoh Machine Heads has an excellent value for money. Ideal for acoustic and electric guitars

FRENEXPORT

Via Enzo Ferrari 10 62017 Porto Recanati (MC), Italy info@frenexport.it

## SG381-01-GG-L3R3 ELECTRIC AND ACOUSTIC GUITAR MACHINE HEADS, L3/R3, GOLD

ROCK SOLID: Anchoring system developed by Gotoh that prevents movements outside the central axis of the pin thereby promoting a greater stability of tuning.

Button: 01

Gear ratio: 1:16

String post: standard (6 mm x 22,2 mm)

Finish: gold

#### **SPECIFICATIONS**

| Finishes     | Chrome    |
|--------------|-----------|
| Installation | R3 + L3   |
| Gear ratio   | 1:16      |
| Weight       | 36.0g/pcs |
| Button       | 01 GOLD   |