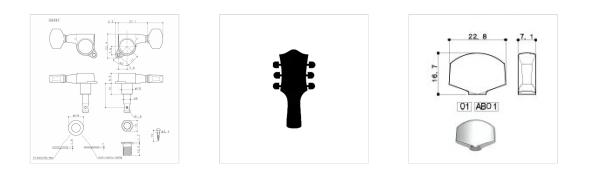

### **PRODUCT DETAILS**

ROCK SOLID: Anchoring system developed by Gotoh that prevents movements outside the central axis of the pin thereby promoting a greater stability of tuning.

Button: 01

Gear ratio: 1:16

String post: standard (6 mm x 22,2 mm)

#### **SPECIFICATIONS**

| Finishes     | Chrome    |
|--------------|-----------|
| Installation | R3 + L3   |
| Gear ratio   | 1:16      |
| Weight       | 36.0g/pcs |
| Button       | 01 GOLD   |