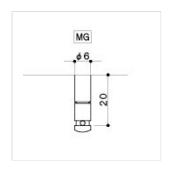

#### **KEY FEATURES**

Self locking

GOTOH MAGNUM LOCK is a self locking system by string tension and is a great asset when keeping vibrato-equipped guitars in tune without any string breaking and slipping off.

#### **SPECIFICATIONS**

| Finishes   | Nickel              |
|------------|---------------------|
| Gear Ratio | 1:15                |
| Button     | Vintage chrome #05M |

Mounting:6L