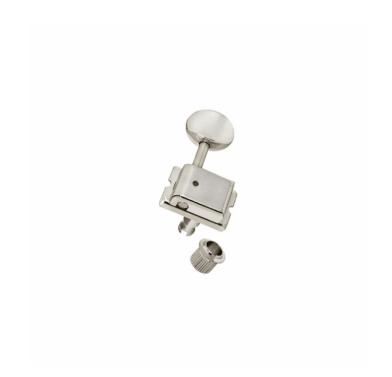

# ELECTRIC GUITAR MACHINE HEADS SET, L6 LOCK, NICKEL

Electric Guitar Machine Heads Set, L6. Ideal for electric guitar. Characterized by Magnum Lock system.

#### **KEY FEATURES**

Self locking

GOTOH MAGNUM LOCK is a self locking system by string tension and is a great asset when keeping vibrato-equipped guitars in tune without any string breaking and slipping off.

#### **SPECIFICATIONS**

| Finishes   | Nickel              |
|------------|---------------------|
| Gear Ratio | 1:15                |
| Button     | Vintage chrome #05M |

Mounting:6L