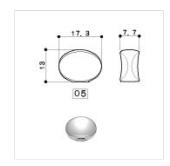

#### **SPECIFICATIONS**

| Finishes   | Nickel              |
|------------|---------------------|
| Gear Ratio | 1:15                |
| Button     | Vintage chrome #05M |

Mounting:6L