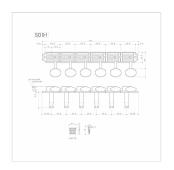

#### **SPECIFICATIONS**

| Finishes   | Nickel              |
|------------|---------------------|
| Gear Ratio | 1:15                |
| Button     | Vintage chrome #05M |

Mounting:6L