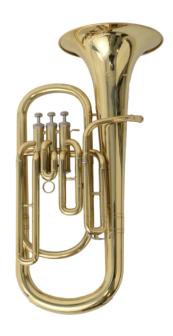

## SFB-10G BB BARITONE

Soundsation SFB-10G sopran flugelhorn is built with high attention on details. With creamy and warm timber, it offers smooth emission and perfect intonation. Suitable for marching bands and ensembles.

## **KEY FEATURES**

Material: brass

Stainless steel 0,413" pistons w/perloid fittings

Bore diameter: Ø 13,40mm (0,53")

Bell Diameter: Ø 230,00 mm (9")

4 pitch slides on bore and each piston

Waterkeys on bore

Finish: gold lacquered with red brass inserts

Included accessories: Mouthpiece, lubrificant oil, cleaning gloves and cloth

Shaped soft case with accessory pouch and strap included