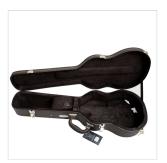

## SCBU HARD CASE FOR BARITONE UKULELE

Built in wood, featuring inner padding and pocket, SC series hard cases are the best solution to protect and carry your gear with comfort and safety.

### **KEY FEATURES**

| Material: wood + outer PVC             |
|----------------------------------------|
| Inner padding                          |
| Inner pocket                           |
| Handle                                 |
| Metal lock (with key)                  |
| Colour: brown vintage                  |
| Suitable for baritone ukulele          |
| Dimensions (inner): 81.5 x 26 x 10.5cm |