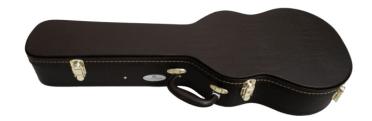

## SCBU HARD CASE FOR BARITONE UKULELE

Built in wood, featuring inner padding and pocket, SC series hard cases are the best solution to protect and carry your gear with comfort and safety.

### **KEY FEATURES**

| Material: wood + outer PVC             |
|----------------------------------------|
| Inner padding                          |
| Inner pocket                           |
| Handle                                 |
| Metal lock (with key)                  |
| Colour: brown vintage                  |
| Suitable for baritone ukulele          |
| Dimensions (inner): 81.5 x 26 x 10.5cm |