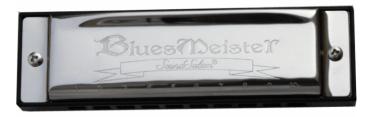

## HBM20-E **20 TONES BLUES HARMONICA E KEY**

BluesMeister is built for the Blues with the original design. It represents the most popular harmonica style ever. The comb in ABS is long lasting and offers a comfortable playing. The stainless steel cover makes BluesMeister an instrument for a lifetime. Great for students or advanced players looking for tone and reliability.

# HBM20-E **20 TONES BLUES HARMONICA E KEY**