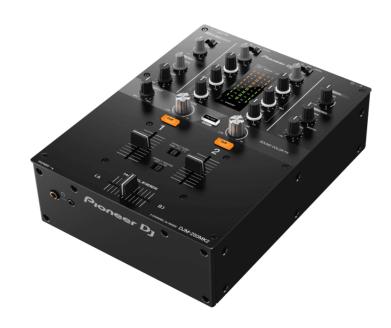

### DJM-250-MK2 **2-CHANNEL MIXER**

The DJM-250MK2 has inherited some of the professional features of the popular DJM-900NXS2, such as the Magvel crossfader and Sound Color FX filter. Straightforward controls, a clear layout, and dedicated 3-band isolators let you scratch and mix instinctively. The dithering technology on this mixer results in warm, high-quality audio from both analogue and digital sources. Plus its built-in sound card lets you connect the mixer to your PC/Mac and use rekordbox dj to perform with CDJs. Or hook up the DJM-250MK2 to turntables and use rekordbox dvs in combination with our control vinyl to scratch and mix with digital files stored on your computer.

#### **KEY FEATURES**

Clear layout and Magvel faders

Smooth mixing

Flagship filter FX

Built in USB sound card

Recordbox Dj bundled

Recordbox DVS bundled

High Quality sound

Two headphone outputs

Independent MIC section

Flexible connectivity