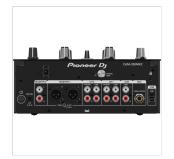

# DJM-250-MK2 **2-CHANNEL MIXER**

| Power Consumption       | 600 mA                                                                                                                        |  |
|-------------------------|-------------------------------------------------------------------------------------------------------------------------------|--|
| Channels                | 2                                                                                                                             |  |
| EQ/ISO                  | 3 band                                                                                                                        |  |
| EQ/ISO Range            | -8 ~ +6 dB                                                                                                                    |  |
| Sound Color FX          | Filter                                                                                                                        |  |
| Inputs                  | 3 LINE (RCA), 2 PHONO (RCA), 1 MIC (1/4 inch TS Jack)                                                                         |  |
| USB                     | 1 USB B port                                                                                                                  |  |
| Outputs                 | 1 MASTER (XLR), 1 MASTER (RCA), 2 HEADPHONE MONITOR (1/4 inch Jack, mini-jack)                                                |  |
| Included<br>Accessories | Power cord, AC adaptor, USB cable, Operating Instructions (Quick Start Guide), License key card (rekordbox dj, rekordbox dvs) |  |