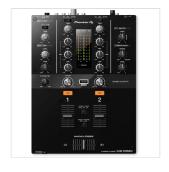

### DJM-250-MK2 **2-CHANNEL MIXER**

The DJM-250MK2 has inherited some of the professional features of the popular DJM-900NXS2, such as the Magvel crossfader and Sound Color FX filter. Straightforward controls, a clear layout, and dedicated 3-band isolators let you scratch and mix instinctively. The dithering technology on this mixer results in warm, high-quality audio from both analogue and digital sources. Plus its built-in sound card lets you connect the mixer to your PC/Mac and use rekordbox dj to perform with CDJs. Or hook up the DJM-250MK2 to turntables and use rekordbox dvs in combination with our control vinyl to scratch and mix with digital files stored on your computer.

#### **KEY FEATURES**

Clear layout and Magvel faders

Smooth mixing

Flagship filter FX

Built in USB sound card

Recordbox Dj bundled

Recordbox DVS bundled

High Quality sound

Two headphone outputs

Independent MIC section

Flexible connectivity