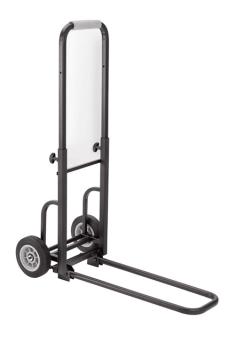

## TR50-MINI FOLDABLE EQUIPMENT CARRIAGE CART 2 WHEELS

Conceived for rental companies and musician on the road, Soundsation carriage carts bring a pratical and efficient solution to carry your stage equipment. The foldable design allow the cart to be fitted in a small space. Available in different sizes to fit any needs.

## **KEY FEATURES**

2 wheels equipment carriage cart

Pratical and efficient solution to carry your equipment

Foldable design allows to fit in small space

Adjustable handle

Folded dimension (LxH): 700x200mm

Unfolded dimensions (LxWxA): 700x377x752 mm

Load capacity: 50 Kg

Weight: 5,7 Kg