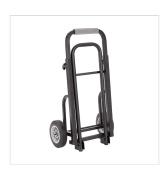

## TR50-MINI FOLDABLE EQUIPMENT CARRIAGE CART 2 WHEELS

Conceived for rental companies and musician on the road, Soundsation carriage carts bring a pratical and efficient solution to carry your stage equipment. The foldable design allow the cart to be fitted in a small space. Available in different sizes to fit any needs.

## **KEY FEATURES**

2 wheels equipment carriage cart

Pratical and efficient solution to carry your equipment

Foldable design allows to fit in small space

Adjustable handle

Folded dimension (LxH): 700x200mm

Unfolded dimensions (LxWxA): 700x377x752 mm

Load capacity: 50 Kg

Weight: 5,7 Kg