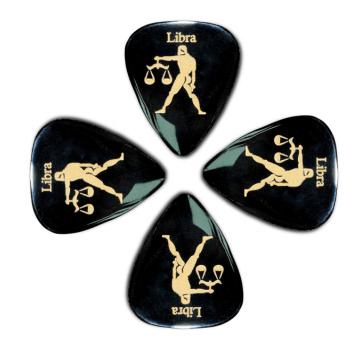

# ZDT-LI-4 ZODIAC TONES "LIBRA" 4 GUITAR PICKS

Zodiac Tones are based upon the Classic 351 shape. They are CNC Milled to tight tolerances and are 2.5mm thick chamfering down to a playing tip at 0.7mm thick. Born under the same sign as John Lennon.

## ZDT-LI-4 ZODIAC TONES "LIBRA" 4 GUITAR PICKS

### **KEY FEATURES**

For acoustic and electric guitar

Buffalo Horn has the closest tone to the fabled Tortoise shell picks. It is very hard wearing and has a rounded mellow tone

This pack contains 4 Zodiac Tones Guitar Picks