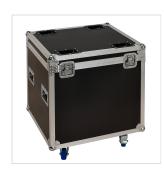

#### **KEY FEATURES**

Light source: 16 x 30W COB RGB 3in1 High Brightness LEDs

Pixel by pixel control, delivering versatile effects

Coupling system cabinet to create structures with more units

Flight case to transport 4 units and store accessories