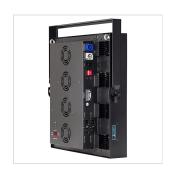

#### **SPECIFICATIONS**

| Voltage           | AC100-240V 50/60HZ   |
|-------------------|----------------------|
| Power Consumption | 500W (1 Unit)        |
| Data In/Out       | 3-Pin XLR and RJ45   |
| Unit Size         | 47.5 x 47.5 x 13.5cm |
| Unit Weight       | 11kg                 |