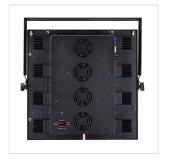

#### **SPECIFICATIONS**

| Voltage           | AC100-240V 50/60HZ   |
|-------------------|----------------------|
| Power Consumption | 500W (1 Unit)        |
| Data In/Out       | 3-Pin XLR and RJ45   |
| Unit Size         | 47.5 x 47.5 x 13.5cm |
| Unit Weight       | 11kg                 |