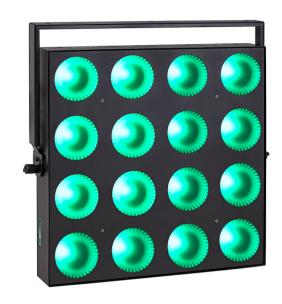

## SET OF 4X SLIM 16X30W RGB COB BLINDERS WITH FLIGHT CASE

Sounsation MTR-16-30W-COB combines 3IN1 COB LED technology and modular mechanical design to provide a powerful matrix system and create graphic Pixel-Art effects, to be used as blinders and much more. The set consists of 4 units and a flight case with wheels. The enclosure of each module is equipped with robust and reliable fastening system that allows you to create real LED-walls. The Master/Slave DMX control system allows a maximum of 1, 4 or 16 modules controllable without any software. You just need a DMX controller with an adequate number of channels (see the manual for details). But if you add a PC/DMX interface (not supplied), the potential become enormous, and the limit is established only by the characteristics of the interface and the software used (not supplied). About software, the SOUNDSATION MTR-25-10W-RGBW is compatible with all major packages on the market, such as Emulation Pro Control Software ® by Elation, DMX Eclipse ™ Software by Blizzard Lighting, Sunlite Suite 2 ™ by Nicolaudie, Madrix 3 by Madrix®, and many others.

#### **KEY FEATURES**

Light source: 16 x 30W COB RGB 3in1 High Brightness LEDs

Pixel by pixel control, delivering versatile effects

Coupling system cabinet to create structures with more units

Flight case to transport 4 units and store accessories