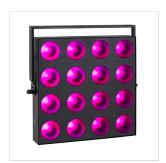

## SET OF 4X SLIM 16X30W RGB COB BLINDERS WITH FLIGHT CASE

Sounsation MTR-16-30W-COB combines 3IN1 COB LED technology and modular mechanical design to provide a powerful matrix system and create graphic Pixel-Art effects, to be used as blinders and much more. The set consists of 4 units and a flight case with wheels. The enclosure of each module is equipped with robust and reliable fastening system that allows you to create real LED-walls. The Master/Slave DMX control system allows a maximum of 1, 4 or 16 modules controllable without any software. You just need a DMX controller with an adequate number of channels (see the manual for details). But if you add a PC/DMX interface (not supplied), the potential become enormous, and the limit is established only by the characteristics of the interface and the software used (not supplied). About software, the SOUNDSATION MTR-25-10W-RGBW is compatible with all major packages on the market, such as Emulation Pro Control Software ® by Elation, DMX Eclipse ™ Software by Blizzard Lighting, Sunlite Suite 2 ™ by Nicolaudie, Madrix 3 by Madrix®, and many others.

#### **KEY FEATURES**

Light source: 16 x 30W COB RGB 3in1 High Brightness LEDs

Pixel by pixel control, delivering versatile effects

Coupling system cabinet to create structures with more units

Flight case to transport 4 units and store accessories