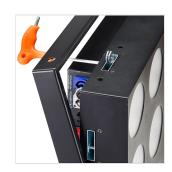

Functions: Color mix, automatic color change, built-in program and strobe effect with adjustable speed, dimmer, master/slave

DMX Channel Modes: 3CH, 4CH, 6CH, 16CH, 18CH, 48CH, 49CH, 50CH, 51CH

Controllable by external controllers or computers (this requires third party equipment)