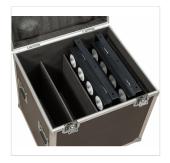

#### **KEY FEATURES**

Light source: 16 x 30W COB RGB 3in1 High Brightness LEDs

Pixel by pixel control, delivering versatile effects

Coupling system cabinet to create structures with more units

Flight case to transport 4 units and store accessories