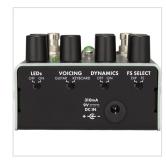

## THE PINWHEEL ROTARY SPEAKER EMULATOR

A classic sound achieved with an organ speaker and amplifier, rotary speaker effects have become an integral part of modern music. Featuring three different rotary speaker voices, including our very own Vibratone effect, The Pinwheel makes it easy to add this swirling sound to your tonal toolbox. Switchable Slow and Fast speeds let you spin up the perfect sound for your music, while the onboard Overdrive adds some texture to your tone. The Sensitivity control allows modulation rate changes based on your playing dynamics—dig in and the effect gets more intense.

#### **KEY FEATURES**

Rotary speaker pedal

Switchable Slow/Fast speeds

Onboard overdrive; dynamically responsive modulation rate

Selectable guitar and keyboard voicings

Lightweight durable anodized aluminum construction