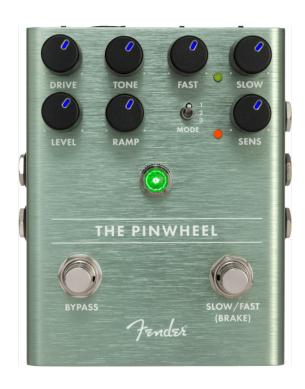

## THE PINWHEEL ROTARY SPEAKER EMULATOR

A classic sound achieved with an organ speaker and amplifier, rotary speaker effects have become an integral part of modern music. Featuring three different rotary speaker voices, including our very own Vibratone effect, The Pinwheel makes it easy to add this swirling sound to your tonal toolbox. Switchable Slow and Fast speeds let you spin up the perfect sound for your music, while the onboard Overdrive adds some texture to your tone. The Sensitivity control allows modulation rate changes based on your playing dynamics—dig in and the effect gets more intense.

#### **KEY FEATURES**

Rotary speaker pedal

Switchable Slow/Fast speeds

Onboard overdrive; dynamically responsive modulation rate

Selectable guitar and keyboard voicings

Lightweight durable anodized aluminum construction