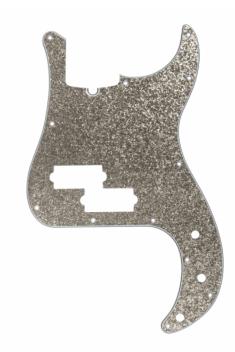

## DPP PB SIS P-BASS PICKGUARD SILVER SPARKLE

D'Andrea Pro Pickguards are the perfect option to change the look of your instrument! Each pickguard features vibrant, colorful patterns that add unique customization options to your guitar. Available in several different designs, these pickguards are precision-cut and hand polished with a 4-ply core. In addition, each pickguard is equipped with 11 screw holes, constructed of premium celluloid material and fits the exact specs of actual production models.

## **KEY FEATURES**

Improve the look of your instrument with vibrant and colorful patterns

Precision-cut and hand polished

4-ply core

11 screw holes

Constructed of premium celluloid material

FRENEXPORT

Via Enzo Ferrari 10 62017 Porto Recanati (MC), Italy info@frenexport.it