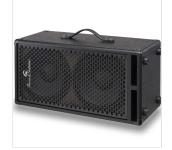

# BC210-SCF 2X10" BASS CABINET

2x10" bass cabinet delivering 250 W, the perfect choice for deep and rich tone in every situation: in studio, on stage, on a jam.  $2 \times 10$ ".

The Soundsation Custom Woofers deliver deep and refined bass punch, while the black metal grill provides captivating look.

# BC210-SCF 2X10" BASS CABINET

### **KEY FEATURES**

| Metal grill                                                       |
|-------------------------------------------------------------------|
| Side handle                                                       |
| 2 x 10" Soundsation Custom Woofers for deep and refined bass tone |
| Robust and reliable MDF construction                              |
| Combo Out (Speakon + Jack)                                        |
| Power: 250 W                                                      |
| Impedence: 4 ohm                                                  |
|                                                                   |