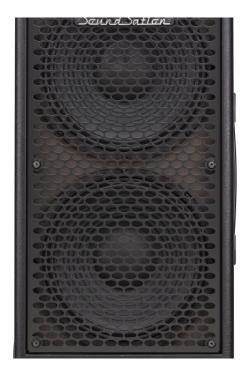

# BC210-SCF 2X10" BASS CABINET

2x10" bass cabinet delivering 250 W, the perfect choice for deep and rich tone in every situation: in studio, on stage, on a jam.  $2 \times 10$ ".

The Soundsation Custom Woofers deliver deep and refined bass punch, while the black metal grill provides captivating look.

# BC210-SCF 2X10" BASS CABINET

### **KEY FEATURES**

| Metal grill                                                       |
|-------------------------------------------------------------------|
| Side handle                                                       |
| 2 x 10" Soundsation Custom Woofers for deep and refined bass tone |
| Robust and reliable MDF construction                              |
| Combo Out (Speakon + Jack)                                        |
| Power: 250 W                                                      |
| Impedence: 4 ohm                                                  |
|                                                                   |