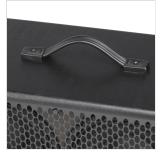

### **KEY FEATURES**

| Metal grill                                                       |
|-------------------------------------------------------------------|
| Side handle                                                       |
| 2 x 10" Soundsation Custom Woofers for deep and refined bass tone |
| Robust and reliable MDF construction                              |
| Combo Out (Speakon + Jack)                                        |
| Power: 250 W                                                      |
| Impedence: 4 ohm                                                  |
|                                                                   |