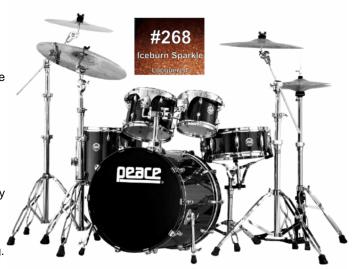

## GENUINE LACQUERED FINISH NORTH AMERICAN MAPLE 5 PCS DRUM SET

Peace's top-of-the-line package kit, the DNA series resides at the crossroads of rugged and handsome, where professional quality meets affordability. A versatile kit designed to capture the quintessential modern drum set sound, the DNA series combines heavy duty series 800 hardware including both a straight and a boom stand, and 9-ply lacquered North American maple drums in a package that includes rims-mount toms, low-mass lugs, die-cast claws, and brass vents, among many stand-out features. The series is offered with chrome or black-trim hardware, and custom sizes and finishes are also available by special order. It ain't broke, so we didn't fix it. Peace's DNA series has been a preferred choice by artists and endorsers for years, and it's been heralded as "a pro-level kit at a very affordable price" by DRUM! Magazine. Shown in one of Peace's new finishes, black castle, a three color sparkle lacquer finish with a triple sparkle overlay belt that explodes chards of color under stage lighting.

# GENUINE LACQUERED FINISH NORTH AMERICAN MAPLE 5 PCS DRUM SET

Cymbal Stand CS-810A

Boom Stand BS-810A

Bass Drum Pedal P-870 Double Chain drived

Other sizes and finishes available on request

Colour #259 Iceburn Sparkle