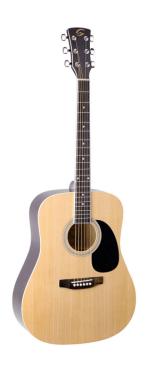

## YELLOWSTONE-DN-NT DREADNOUGHT ACOUSTIC GUITAR WITH SPRUCE TOP

YELLOWSTONE is a dreadnought acoustic guitar featuring a spruce top, combining tone, comfort and playability. With its spruce top and its binding (on boby, fretboard, headstock) is a guitar featuring a very refined look. A great value in its market range, both for beginners and more advanced players looking for a spare time instrument.

## **KEY FEATURES**

Top: spruce

Back and sides: basswood

Fretboard and bridge in Blackwood provides the feeling and the visual appeal of real rosewood respecting environment and complying CITES regulation

Machine heads: diecast chrome

Binding: boby, fretboard, headstock

Pickguard: black

Colour: natural