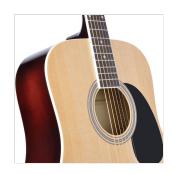

## **KEY FEATURES**

Top: spruce

Back and sides: basswood

Fretboard and bridge in Blackwood provides the feeling and the visual appeal of real rosewood respecting environment and complying CITES regulation

Machine heads: diecast chrome

Binding: boby, fretboard, headstock

Pickguard: black

Colour: natural