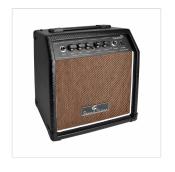

# WINDMILL-15 COMBO FOR ACOUSTIC GUITAR - 15W

Windmill 15 is a compact and light 15W acoustic combo perfect for practicing wherever you are. You can enrich your tone with the integrated adjustable Chorus and play along your favourite tracks using the Aux In.

## **KEY FEATURES**

Power: 15W RMS

Integrated DSP with adjustable Chorus

Connections: Aux In, Phone Out

Speaker: Soundsation Custom 6,5"

Compact and light, perfect choice for home practicing