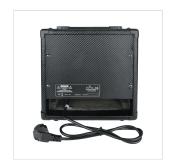

## **KEY FEATURES**

Power: 15W RMS

Integrated DSP with adjustable Chorus

Connections: Aux In, Phone Out

Speaker: Soundsation Custom 6,5"

Compact and light, perfect choice for home practicing