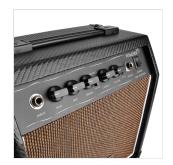

## **KEY FEATURES**

Power: 15W RMS

Integrated DSP with adjustable Chorus

Connections: Aux In, Phone Out

Speaker: Soundsation Custom 6,5"

Compact and light, perfect choice for home practicing