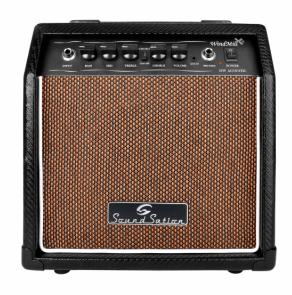

# WINDMILL-15 COMBO FOR ACOUSTIC GUITAR - 15W

Windmill 15 is a compact and light 15W acoustic combo perfect for practicing wherever you are. You can enrich your tone with the integrated adjustable Chorus and play along your favourite tracks using the Aux In.

## **KEY FEATURES**

Power: 15W RMS

Integrated DSP with adjustable Chorus

Connections: Aux In, Phone Out

Speaker: Soundsation Custom 6,5"

Compact and light, perfect choice for home practicing