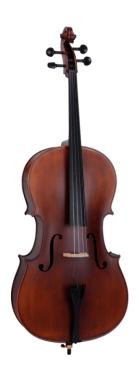

# 4/4 VIRTUOSO PRO LINE CELLO WITH BAG AND BOW

Virtuoso Pro series is born to provde performing instruments to young players demanding for hi quality Cellist built in the tradition of Italian luthiers. Materials, crafting, details and accessories, everything in the Virtuoso Pro series is at the top in its market range: solid spruce AA top, flamed solid maple back & sides, ebony fingerboard, bosso pegs and chin rest, alloy aluminium tailpiece. Full set of accessories included with brazilian wood bow w/hexagonal section case, straps, rosin and strings.

#### **KEY FEATURES**

Top: solid spruce AA

Back and sides: flamed solid maple

Binding: well done purfling (inlaid)

Bridge: maple

Fingerboard: ebony

Pegs: ebony

Tailpiece: Alloy alluminium

Finish: matt satin

Color: Matt Antique Brown

Bow: Brazilian wood, hexagonal section, ebony frog, Eye Parisian mother of pearl, silver ring

Case: Nylon padded bag

Accessories: Rosin, Strings, Straps

Size: 4/4