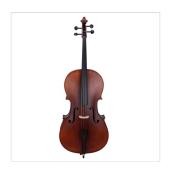

# 4/4 VIRTUOSO PRO LINE CELLO WITH BAG AND BOW

Virtuoso Pro series is born to provde performing instruments to young players demanding for hi quality Cellist built in the tradition of Italian luthiers. Materials, crafting, details and accessories, everything in the Virtuoso Pro series is at the top in its market range: solid spruce AA top, flamed solid maple back & sides, ebony fingerboard, bosso pegs and chin rest, alloy aluminium tailpiece. Full set of accessories included with brazilian wood bow w/hexagonal section case, straps, rosin and strings.

#### **KEY FEATURES**

Top: solid spruce AA

Back and sides: flamed solid maple

Binding: well done purfling (inlaid)

Bridge: maple

Fingerboard: ebony

Pegs: ebony

Tailpiece: Alloy alluminium

Finish: matt satin

Color: Matt Antique Brown

Bow: Brazilian wood, hexagonal section, ebony frog, Eye Parisian mother of pearl, silver ring

Case: Nylon padded bag

Accessories: Rosin, Strings, Straps

Size: 4/4