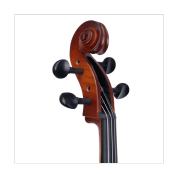

#### **KEY FEATURES**

Top: solid spruce AA

Back and sides: flamed solid maple

Binding: well done purfling (inlaid)

Bridge: maple

Fingerboard: ebony

Pegs: ebony

Tailpiece: Alloy alluminium

Finish: matt satin

Color: Matt Antique Brown

Bow: Brazilian wood, hexagonal section, ebony frog, Eye Parisian mother of pearl, silver ring

Case: Nylon padded bag

Accessories: Rosin, Strings, Straps

Size: 4/4