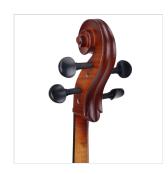

#### **KEY FEATURES**

Top: solid spruce AA

Back and sides: flamed solid maple

Binding: well done purfling (inlaid)

Bridge: maple

Fingerboard: ebony

Pegs: ebony

Tailpiece: Alloy alluminium

Finish: matt satin

Color: Matt Antique Brown

Bow: Brazilian wood, hexagonal section, ebony frog, Eye Parisian mother of pearl, silver ring

Case: Nylon padded bag

Accessories: Rosin, Strings, Straps

Size: 4/4