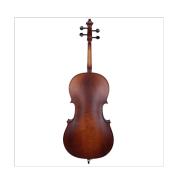

# 4/4 VIRTUOSO PRO LINE CELLO WITH BAG AND BOW

Virtuoso Pro series is born to provde performing instruments to young players demanding for hi quality Cellist built in the tradition of Italian luthiers. Materials, crafting, details and accessories, everything in the Virtuoso Pro series is at the top in its market range: solid spruce AA top, flamed solid maple back & sides, ebony fingerboard, bosso pegs and chin rest, alloy aluminium tailpiece. Full set of accessories included with brazilian wood bow w/hexagonal section case, straps, rosin and strings.

#### **KEY FEATURES**

Top: solid spruce AA

Back and sides: flamed solid maple

Binding: well done purfling (inlaid)

Bridge: maple

Fingerboard: ebony

Pegs: ebony

Tailpiece: Alloy alluminium

Finish: matt satin

Color: Matt Antique Brown

Bow: Brazilian wood, hexagonal section, ebony frog, Eye Parisian mother of pearl, silver ring

Case: Nylon padded bag

Accessories: Rosin, Strings, Straps

Size: 4/4