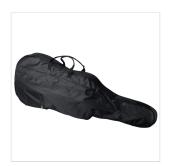

Finish: matt satin

Color: Matt Antique Brown

Bow: Brazilian wood, hexagonal section, ebony frog, Eye Parisian mother of pearl, silver ring

Case: Nylon padded bag

Accessories: Rosin, Strings, Straps

Size: 4/4