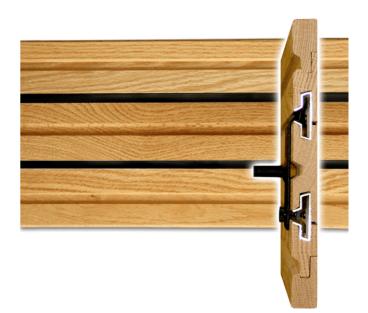

## RAIL-W-B WALNUT HARDWOOD SLATWALL RAIL

Walnut Hardwood Slatwall Rail (consisting of 5 hardwood pieces and 2 aluminum inserts with end caps), eliminates any unsightly splice areas on any length of wall. 3" slatwall hangers hook into the top insert and lock into the bottom one, displaying guitars, violins, keyboards, etc. This rail system offers beauty, strength and versatility!

### **KEY FEATURES**

Each rail consists of 5 hardwood pieces and 2 aluminum inserts

End caps are provided to cap off the end of the rail

Eliminates any unsightly splice areas on any length of wall

Hangers hook into the top insert and lock into the bottom one

Usable with 3" slatwall hangers

May be used to display guitars, violins, keyboards, etc.