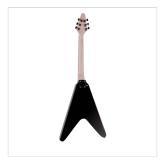

## SFY200-BK V-SHAPED ELECTRIC GUITAR WITH 2 HUMBUCKERS AND TUNE O MATIC BRIDGE

A cornerstone, a shape that turned hard rock and metal history into legend. V-shaped solid mahogany body for deep tone and stunning visual appeal, maple neck, rosewood fretboard. 22 frets, 2 humbuckers for raging bite and unmatched sustain, chromed hardware, white pickguard. 3-way switch and volumes/tone controls for accurate tone shaping. A perfect choice rock, hard rock and metal music.

### **PRODUCT DETAILS**

| KEY FEATURES                  |
|-------------------------------|
| Body: solid mahogany          |
| Neck: maple                   |
| Tastiera: rosewood            |
| Frets: 22                     |
| Machine heads: diecast chrome |
| Bridge: tune o matic          |
| Pick ups: 2 humbuckers        |
| Switch: 3 way                 |
| Pots: 2 volume/tone           |
| White pickguard               |
| Colour: black                 |