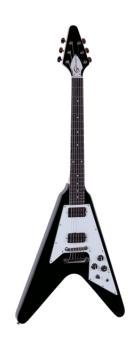

## SFY200-BK V-SHAPED ELECTRIC GUITAR WITH 2 HUMBUCKERS AND TUNE O MATIC BRIDGE

A cornerstone, a shape that turned hard rock and metal history into legend. V-shaped solid mahogany body for deep tone and stunning visual appeal, maple neck, rosewood fretboard. 22 frets, 2 humbuckers for raging bite and unmatched sustain, chromed hardware, white pickguard. 3-way switch and volumes/tone controls for accurate tone shaping. A perfect choice rock, hard rock and metal music.

### **PRODUCT DETAILS**

| KEY FEATURES                  |
|-------------------------------|
| Body: solid mahogany          |
| Neck: maple                   |
| Tastiera: rosewood            |
| Frets: 22                     |
| Machine heads: diecast chrome |
| Bridge: tune o matic          |
| Pick ups: 2 humbuckers        |
| Switch: 3 way                 |
| Pots: 2 volume/tone           |
| White pickguard               |
| Colour: black                 |