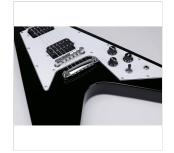

## SFY200-BK V-SHAPED ELECTRIC GUITAR WITH 2 HUMBUCKERS AND TUNE O MATIC BRIDGE

A cornerstone, a shape that turned hard rock and metal history into legend. V-shaped solid mahogany body for deep tone and stunning visual appeal, maple neck, rosewood fretboard. 22 frets, 2 humbuckers for raging bite and unmatched sustain, chromed hardware, white pickguard. 3-way switch and volumes/tone controls for accurate tone shaping. A perfect choice rock, hard rock and metal music.

### **PRODUCT DETAILS**

| KEY FEATURES                  |
|-------------------------------|
| Body: solid mahogany          |
| Neck: maple                   |
| Tastiera: rosewood            |
| Frets: 22                     |
| Machine heads: diecast chrome |
| Bridge: tune o matic          |
| Pick ups: 2 humbuckers        |
| Switch: 3 way                 |
| Pots: 2 volume/tone           |
| White pickguard               |
| Colour: black                 |