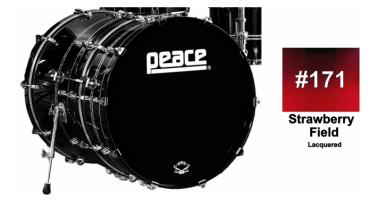

# DP-DNA2208SUB#171 22X8 BASSDRUM SUBWOOFER

In the last years Peace's focus has been increasing his catalogue with genuine accessories that give the possibility to the final user to customize his set with advanced features systems.That's why Peace introduced the Bassdrum subwoofer for the DNA Series.The result is the deepest sound ever as well as amazing power.

# DP-DNA2208SUB#171 22X8 BASSDRUM SUBWOOFER

DA-181 Claws

Colour #171 Strawberry Field