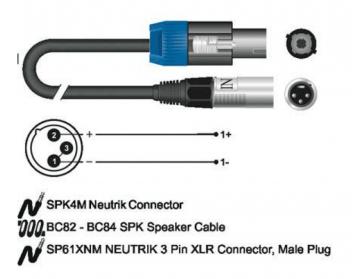

#### **KEY FEATURES**

Connectors: Speakon 4 poles female SPK4M / XLR 3 poles male SP61XNM INCO

Twinaxial BC82SPK speaker cable

Wire area: 1.00 mm<sup>2</sup>

Cable diameter: 7.0 mm

PVC jacket

PE insulation grants very low capacity

Flexibile, easy winding

Application: live, studio

Length: 20 mt

**Connectors** 

### **SPECIFICATIONS**

| Wire area      | 1.00 mm² |
|----------------|----------|
| Cable diameter | 7.0 mm   |
| PVC jacket     |          |

Speakon 4 poles female SPK4M / XLR 3 poles male SP61XNM INCO