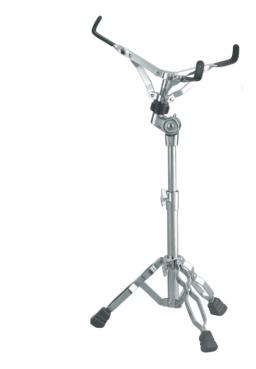

# SS-650 600 SERIES SNARE DRUM STAND

Built with performance in mind, the 600 series it's a heavy duty professional stands line with all the essential features needed by drummers. It represents the best compromise in terms of stability, durability and ease carry. Hi-Hat, boom and straight cymbal stands and snare stands are all equipped with double braced legs and all the adjusting mechanism you need.

### **KEY FEATURES**

Snare drum stand

Double-braced legs

**Resistent tubing** 

Finish: chrome plate

### **SPECIFICATIONS**

Dimensions (mm)height 460 min, 600 maxTube dimensions (inch\*mm)up 6/8" \* 280, bottom 1" \* 255Weight2.66 kg