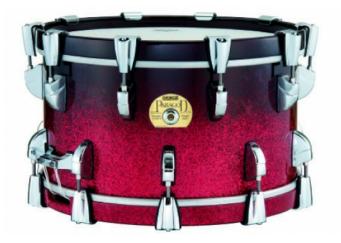

# SD-523MPA-#202 14 X 8 - 9 PLIES MAPLE SNARE

The drums in our Batterie Maple line have been through some changes recently. By experimenting with different crafting techniques, Peace has developed an unique process for cutting bearing edges and snarebeds. These new properties combine to draw all of the finest sonic qualities from the Maple shel I, and createunparalleled depth and sensitivity in snare tone. Every element from the snare strainers to the improvedlug designs has been scrutinized and per fected to meet our new standards, all of which you will hear when you let these drums do the talking.

# SD-523MPA-#202 14 X 8 - 9 PLIES MAPLE SNARE

### **KEY FEATURES**

9 plies Maple shell Maple Hoops 20 DUOTONE Lugs PEACE Heads Colour #202 Piano Black

## **SPECIFICATIONS**

| Dimensions | 14"x8"    |
|------------|-----------|
| Shell      | Maple 9mm |
| Hoops      | Maple     |
| Lugs       | 20        |