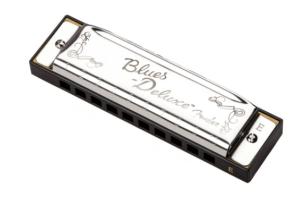

# **BLUES DELUXE HARMONICA, KEY OF E**

Perfect for the seasoned harpist or those who are just starting out, the Fender Blues Deluxe Harmonica is versatile enough for any level of player. With solid construction, a traditional shape and bright, articulate tone, this diatonic 10-hole harmonica offers the classic sound and long-lasting reliability of any genuine Fender instrument.

# BLUES DELUXE HARMONICA, KEY OF E

#### **KEY FEATURES**

Chromed metal covers for comfortable performance

Moisture-resistant ABS plastic combs for bright sound and tuning stability

Protective vented plastic case allows harmonica to dry after playing