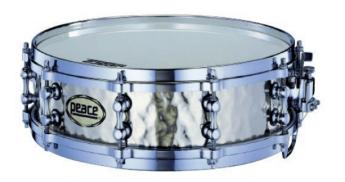

# SD-317 14 X 4 NICKEL/COPPER HAN HAMMERED SERIES SNARE

The goal in making our new Hand Hammered Snare Drums was to employ a process that made eachdrum shell different from the next. Each individual drum in this series has different tonal characteristicsbecause the hammering process produces grooves indifferent patterns. This process brings focusto the open tonality of 2mm Bronze, Brass and Copper shells, and delivers a sound as unique as the drummer that plays them.

### **KEY FEATURES**

1,2mm Nickel/Copper Shell

4,5mm Zinc DIE-CAST Hoops

10 DEUS Microtube Lugs

Peace Heads

## **SPECIFICATIONS**

| Dimensions | 14"x4"               |
|------------|----------------------|
| Shell      | Nickel/Copper 1,2 mm |
| Hoops      | Zinc Diecast 4,5 mm  |
| Lugs       | 10                   |