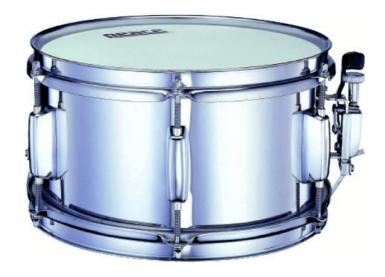

## SD-145 10 X 5 METAL SHELL SERIES STEEL SNARE

In an effort to give every drummer an independent voice, the Batterie line of snare drums has always been constructed with variety in mind. True to this principle, 4 all new Auxiliary snare models have been added to the Batterie library of sound. Covering the spectrum that calls for extreme highs, the sharp contrast of these Auxiliary snares meet the loop-laden demands of today's active music. Each model is fitted with our Crescent Suspension Mount for easy reach and infinite positioning.

#### **KEY FEATURES**

1mm Stell Shell

1,6mm Steel Hoops

6 DA-109 Lugs

**PEACE Heads** 

### **SPECIFICATIONS**

| Dimensions | 10"x5"      |
|------------|-------------|
| Shell      | Steel 1,0mm |
| Hoops      | Steel 1,6mm |
| Lugs       | 6           |