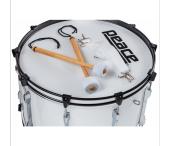

# MD-2210AL CADET SERIES MARCHING BASS DRUM 22" X 10"

CADET Series is the Top-Seller in PEACE's marching drums catalogue. Mahogany/Maple shells and hi-tension lugs ensure best performance even in extreme condition. All the drums (Snares, Bass Drums & Tenor Drums) are sold with their specific accessories like Straps or Mallets.

### **KEY FEATURES**

Wrapped Maple/Mahogany shell

1,6mm steel Hoops

20 x DA-102-A Lugs adn DA-32C claws

**PEACE Heads** 

Included accessories: DA-49 Strap, DA-50/PR Mallets

Colour #5 Snow White

Weinght instrument: 9,7 kgs