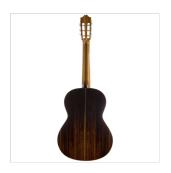

## **KEY FEATURES**

TOP: red solid cedar

BACK AND SIDES: Laminated Indian Rosewood

NECK: Spanish cedar

FINGERBOARD: Ebony

MACHINE HEADS: Gold plated

Scale length: 650 mm

Nut width: 52 mm