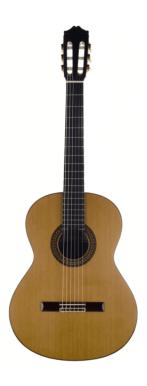

## 50R CLASSICAL GUITAR

Classical guitar with solid German spruce or cedar top and Indian Rosewood sides and back, hand made entirely in Spain with highly selected woods. Official three years guarantee by the producer MANUFACTURAS DE ALHAMBRA.

## **KEY FEATURES**

TOP: red solid cedar

BACK AND SIDES: Laminated Indian Rosewood

NECK: Spanish cedar

FINGERBOARD: Ebony

MACHINE HEADS: Gold plated

Scale length: 650 mm

Nut width: 52 mm