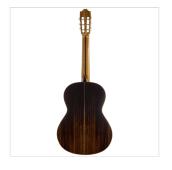

## **KEY FEATURES**

TOP: red solid cedar

BACK AND SIDES: Laminated Indian Rosewood

NECK: Spanish cedar

FINGERBOARD: Ebony

MACHINE HEADS: Gold plated

Scale length: 650 mm

Nut width: 52 mm