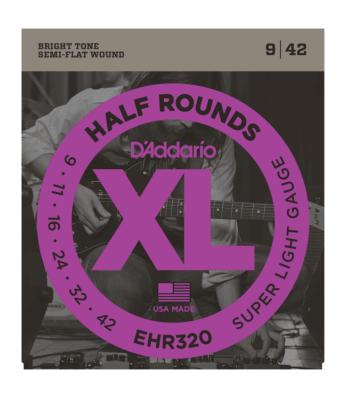

### **EHR320**

## HALF ROUND ELECTRIC GUITAR STRINGS, SUPER LIGHT, 9-42

D'Addario Half Rounds Electric Guitar Strings are round wound with stainless steel and then precision ground leaving the outer surface smooth and "semi flat." The result is a string with the tone and tension characteristics of round wound strings, with a smoother feel, similar to flat wound strings.

# EHR320 HALF ROUND ELECTRIC GUITAR STRINGS, SUPER LIGHT, 9-42

Made in the U.S.A. for the highest quality and performance

String Gauges: Plain Steel .009, .011, .016, Stainless Steel .024, .032, .042