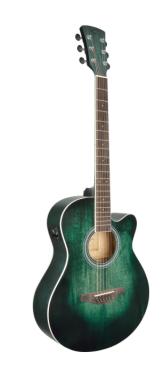

# SAGUARO-HW-CE GR HAND WIPED CUTAWAY ACOUSTIC GUITAR W/PREAMP

Saguaro acoustic series gathers playability, quality craftmanship and unique visual appeal using a special hand wiped finish. The E2-T preamp with built in tuner and balanced/unbalanced out delivers the flexibility you need for recording in studio and performing on stage.

### **KEY FEATURES**

Shape: mini jumbo cutaway

Top, back and sides: linden

Fretboard: eco-rosewood (CITES compliant)

Headstock with engraved logo

Total lenght: 101cm (40")

Width: 9.8cm

Diecast machine heads (chrome)

Preamp: E2-T w/tuner and balanced/unbalanced out

Hand wiped special finish, each guitar is unique

Color: hand wiped green