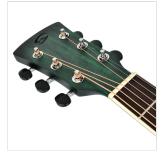

### **KEY FEATURES**

Shape: mini jumbo cutaway

Top, back and sides: linden

Fretboard: eco-rosewood (CITES compliant)

Headstock with engraved logo

Total lenght: 101cm (40")

Width: 9.8cm

Diecast machine heads (chrome)