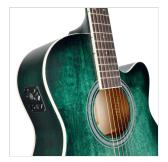

### **KEY FEATURES**

Shape: mini jumbo cutaway

Top, back and sides: linden

Fretboard: eco-rosewood (CITES compliant)

Headstock with engraved logo

Total lenght: 101cm (40")

Width: 9.8cm

Diecast machine heads (chrome)

Preamp: E2-T w/tuner and balanced/unbalanced out

Hand wiped special finish, each guitar is unique

Color: hand wiped green