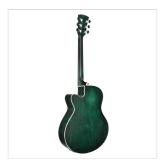

### **KEY FEATURES**

Shape: mini jumbo cutaway

Top, back and sides: linden

Fretboard: eco-rosewood (CITES compliant)

Headstock with engraved logo

Total lenght: 101cm (40")

Width: 9.8cm

Diecast machine heads (chrome)

Preamp: E2-T w/tuner and balanced/unbalanced out

Hand wiped special finish, each guitar is unique

Color: hand wiped green