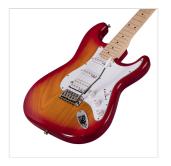

# RIDER-PRO-MSH SSB DOUBLE CUTAWAY ELECTRIC GUITAR WITH 2 SINGLE COILS + SPLITTABLE HUMBUCKER AND SELF-LOCKING TUNERS (WILKINSON EQUIPPED, MAPLE FRETBOARD)

The beauty and the resonance of the ash, the original Wilkinson pick ups and bridge, the hi-quality made in Taiwan self locking machines heads and the meticolous set-up: the RIDER PRO series is a super classic revisited with style and character. The Wilkinson bridge means stability and reliability while Wilkinson single coils in conjunction with the splittable humbucker deliver that tone which became a trademark in music history.

## **PRODUCT DETAILS**

| KEY FEATURES                                                                         |
|--------------------------------------------------------------------------------------|
| Body: ash                                                                            |
| Neck: satin maple                                                                    |
| Fretboard: satin maple                                                               |
| Frets: 22 (perloid)                                                                  |
| Machine heads: self-locking chrome made in Taiwan                                    |
| Bridge: Wilkinson vintage tremolo                                                    |
| Pick ups: 2 Wilkinson single coils + 1 Wilkinson splittable humbucker with push/pull |
| Switch: 5 way                                                                        |
| Pots: volume/tone/tone + push/pull                                                   |
| Pickguard: white                                                                     |
| Colour: sienna sunburst                                                              |
|                                                                                      |