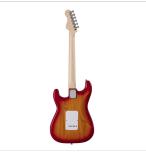

## **PRODUCT DETAILS**

| KEY FEATURES                                                                         |
|--------------------------------------------------------------------------------------|
| Body: ash                                                                            |
| Neck: satin maple                                                                    |
| Fretboard: satin maple                                                               |
| Frets: 22 (perloid)                                                                  |
| Machine heads: self-locking chrome made in Taiwan                                    |
| Bridge: Wilkinson vintage tremolo                                                    |
| Pick ups: 2 Wilkinson single coils + 1 Wilkinson splittable humbucker with push/pull |
| Switch: 5 way                                                                        |
| Pots: volume/tone/tone + push/pull                                                   |
| Pickguard: white                                                                     |
| Colour: sienna sunburst                                                              |
|                                                                                      |