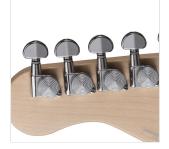

## **PRODUCT DETAILS**

| KEY FEATURES                                                                         |
|--------------------------------------------------------------------------------------|
| Body: ash                                                                            |
| Neck: satin maple                                                                    |
| Fretboard: satin maple                                                               |
| Frets: 22 (perloid)                                                                  |
| Machine heads: self-locking chrome made in Taiwan                                    |
| Bridge: Wilkinson vintage tremolo                                                    |
| Pick ups: 2 Wilkinson single coils + 1 Wilkinson splittable humbucker with push/pull |
| Switch: 5 way                                                                        |
| Pots: volume/tone/tone + push/pull                                                   |
| Pickguard: white                                                                     |
| Colour: sienna sunburst                                                              |
|                                                                                      |