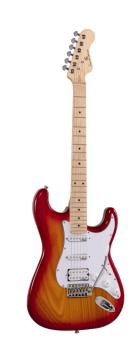

# RIDER-PRO-MSH SSB DOUBLE CUTAWAY ELECTRIC GUITAR WITH 2 SINGLE COILS + SPLITTABLE HUMBUCKER AND SELF-LOCKING TUNERS (WILKINSON EQUIPPED, MAPLE FRETBOARD)

The beauty and the resonance of the ash, the original Wilkinson pick ups and bridge, the hi-quality made in Taiwan self locking machines heads and the meticolous set-up: the RIDER PRO series is a super classic revisited with style and character. The Wilkinson bridge means stability and reliability while Wilkinson single coils in conjunction with the splittable humbucker deliver that tone which became a trademark in music history.

## **PRODUCT DETAILS**

| KEY FEATURES                                                                         |
|--------------------------------------------------------------------------------------|
| Body: ash                                                                            |
| Neck: satin maple                                                                    |
| Fretboard: satin maple                                                               |
| Frets: 22 (perloid)                                                                  |
| Machine heads: self-locking chrome made in Taiwan                                    |
| Bridge: Wilkinson vintage tremolo                                                    |
| Pick ups: 2 Wilkinson single coils + 1 Wilkinson splittable humbucker with push/pull |
| Switch: 5 way                                                                        |
| Pots: volume/tone/tone + push/pull                                                   |
| Pickguard: white                                                                     |
| Colour: sienna sunburst                                                              |
|                                                                                      |