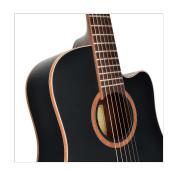

#### **KEY FEATURES**

Body: solid sitka spriuce (top) + mahogany (back & sides)

Neck: set-in mahogany

Tastiera: Eco-rosewood (CITES compliant)

Frets: 20

Machine heads: Grover Black

Bridge: Eco-rosewood (CITES compliant)

Machine heads: gold with black satin button

Body binding: mahogany + maple

Back binding: mahogany + maple

Preamp: Fishman SON-GT2

Equipped with d'Addario EXP

Colour: Matte Black

Compact size (83 cm total length)