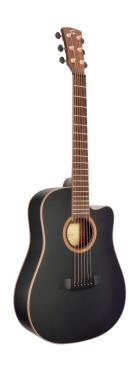

# SHADOW SERIES CUTAWAY ACOUSTIC GUITAR WITH SOUNDHOLE FISHMAN PREAMP (COMPACT SIZE)

SHADOW series were born to gather quality construction, tone, style and outstanding visual appeal. The black satin finish, the Gold machine heads with black satin button and the solid top deliver remarkable quality and look, while the Fishman SON-GT2 preamp in the CTE version is perfect for live and studio performances.

#### **KEY FEATURES**

Body: solid sitka spriuce (top) + mahogany (back & sides)

Neck: set-in mahogany

Tastiera: Eco-rosewood (CITES compliant)

Frets: 20

Machine heads: Grover Black

Bridge: Eco-rosewood (CITES compliant)

Machine heads: gold with black satin button

Body binding: mahogany + maple

Back binding: mahogany + maple

Preamp: Fishman SON-GT2

Equipped with d'Addario EXP

Colour: Matte Black

Compact size (83 cm total length)