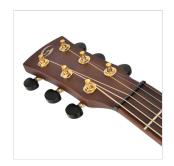

Machine heads: gold with black satin button

Body binding: mahogany + maple

Back binding: mahogany + maple

Preamp: Fishman SON-GT2

Equipped with d'Addario EXP

Colour: Matte Black

Compact size (83 cm total length)