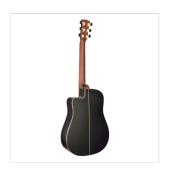

#### **KEY FEATURES**

Body: solid sitka spriuce (top) + mahogany (back & sides)

Neck: set-in mahogany

Tastiera: Eco-rosewood (CITES compliant)

Frets: 20

Machine heads: Grover Black

Bridge: Eco-rosewood (CITES compliant)

Machine heads: gold with black satin button

Body binding: mahogany + maple

Back binding: mahogany + maple

Preamp: Fishman SON-GT2

Equipped with d'Addario EXP

Colour: Matte Black

Compact size (83 cm total length)