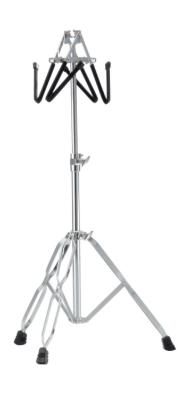

## CCS-1 ORCHESTRAL CYMBALS STAND

Peace offers a wide collection of stands and holders, developed for stage and orchestral application. CCS-1 is a orchestral cymbals stand with double braced legs, robust tubing and chrome finish, built with durable materials, easy to use and stable.

## **KEY FEATURES**

Orchestra cymbals stand

Double-braced legs

Ultra sturdy and resistent tubing

Finish: chrome plate

## **SPECIFICATIONS**

| Dimensions (mm)           | height 695 min - 1100 max  |
|---------------------------|----------------------------|
| Tube dimensions (inch*mm) | up 3/4"*480, bottom 1"*480 |
| Weight                    | 3.38 kg                    |