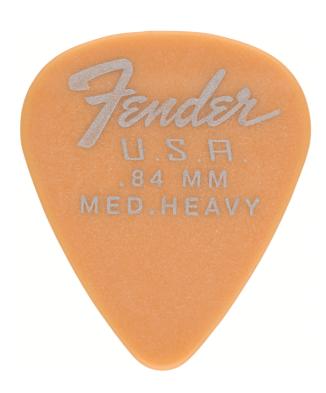

## DURA-TONE 351 SHAPE .84 BUTTERSCOTCH BLONDE 12-PACK

Add some color to your sound with this 351-shaped Delrin pick.

This durable pick is crafted from extruded Delrin, in several classic Fender colors, with a matte finish for improved grip. Long-lasting and durable, Delrin has a stiffer feel than celluloid, which gives a strong, well-defined attack to every stroke. The 351 shape—our most popular—works well for any musical genre and has a traditional feel. Connecting to our past, these picks are available in the gauges we used in the late-'70s.

#### **KEY FEATURES**

12-count pack

Traditional 351 pick shape

Available in classic Fender colors

Available in historical Fender gauges

Made in the U.S.A.

Color: Butterscotch Blonde

Thickness: .84mm