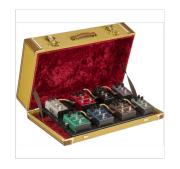

# CLASSIC SERIES TWEED PEDAL BOARD CASE

The unmistakable look of a Fender tweed case now available for your pedalboard! Available in three different sizes, these cases fit nearly every pedalboard currently available on the market. Constructed from 3-ply wood, lockable butterfly latches, and red poodle plush interior with additional padding for extra stomp box security. Also features an optional removable lid.

#### **KEY FEATURES**

Three sizes available to fit a wide range of pedalboards

Break-away case design with removable lid for "Play-In" Option

Includes two straps to secure pedalboard during transit

Rubber Feet for non-slip performance