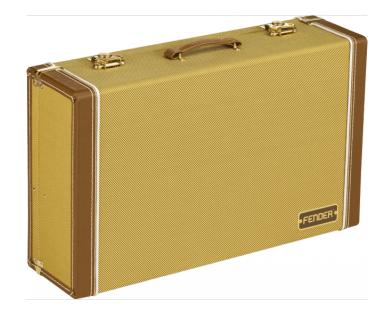

# CLASSIC SERIES TWEED PEDAL BOARD CASE

The unmistakable look of a Fender tweed case now available for your pedalboard! Available in three different sizes, these cases fit nearly every pedalboard currently available on the market. Constructed from 3-ply wood, lockable butterfly latches, and red poodle plush interior with additional padding for extra stomp box security. Also features an optional removable lid.

Material: Tweed