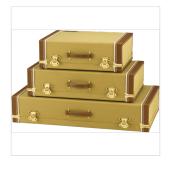

# CLASSIC SERIES TWEED PEDAL BOARD CASE

The unmistakable look of a Fender tweed case now available for your pedalboard! Available in three different sizes, these cases fit nearly every pedalboard currently available on the market. Constructed from 3-ply wood, lockable butterfly latches, and red poodle plush interior with additional padding for extra stomp box security. Also features an optional removable lid.

#### **KEY FEATURES**

Three sizes available to fit a wide range of pedalboards

Break-away case design with removable lid for "Play-In" Option

Includes two straps to secure pedalboard during transit

Rubber Feet for non-slip performance

Small – Length 18.95" x Width 14.75" x Depth 6" (includes 1" of soft foam)Medium – Length 24.95" x Width 14.75" x Depth 6" (includes 1" of soft foam)Large – Length 32.95" x Width 17.75" x Depth 6" (includes 1" of soft foam)