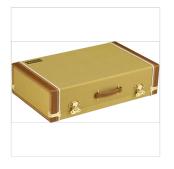

# CLASSIC SERIES TWEED PEDAL BOARD CASE

The unmistakable look of a Fender tweed case now available for your pedalboard! Available in three different sizes, these cases fit nearly every pedalboard currently available on the market. Constructed from 3-ply wood, lockable butterfly latches, and red poodle plush interior with additional padding for extra stomp box security. Also features an optional removable lid.