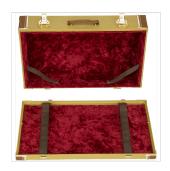

# CLASSIC SERIES TWEED PEDAL BOARD CASE

The unmistakable look of a Fender tweed case now available for your pedalboard! Available in three different sizes, these cases fit nearly every pedalboard currently available on the market. Constructed from 3-ply wood, lockable butterfly latches, and red poodle plush interior with additional padding for extra stomp box security. Also features an optional removable lid.

#### **KEY FEATURES**

Three sizes available to fit a wide range of pedalboards

Break-away case design with removable lid for "Play-In" Option

Includes two straps to secure pedalboard during transit

Rubber Feet for non-slip performance