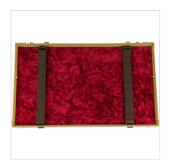

# CLASSIC SERIES TWEED PEDAL BOARD CASE

The unmistakable look of a Fender tweed case now available for your pedalboard! Available in three different sizes, these cases fit nearly every pedalboard currently available on the market. Constructed from 3-ply wood, lockable butterfly latches, and red poodle plush interior with additional padding for extra stomp box security. Also features an optional removable lid.

#### **KEY FEATURES**

Three sizes available to fit a wide range of pedalboards

Break-away case design with removable lid for "Play-In" Option

Includes two straps to secure pedalboard during transit

Rubber Feet for non-slip performance