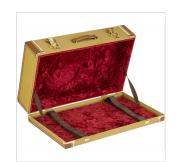

# CLASSIC SERIES TWEED PEDAL BOARD CASE

The unmistakable look of a Fender tweed case now available for your pedalboard! Available in three different sizes, these cases fit nearly every pedalboard currently available on the market. Constructed from 3-ply wood, lockable butterfly latches, and red poodle plush interior with additional padding for extra stomp box security. Also features an optional removable lid.

#### **KEY FEATURES**

Three sizes available to fit a wide range of pedalboards

Break-away case design with removable lid for "Play-In" Option

Includes two straps to secure pedalboard during transit

Rubber Feet for non-slip performance