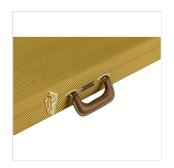

## **KEY FEATURES**

Designed for Precision Bass®/Jazz Bass®

Tweed or black vinyl wrapped 3-ply hardshell wood case

8mm sides and 5mm top and bottom

Brown or black vinyl wrapped steel core carry handle

Soft crushed acrylic plush interior lining

Large accessory storage compartment with lid

Steel draw latches; 1 locking latch with key set

Triple chrome plated hardware

Color: Tweed

Exterior: Textured Vinyl

Interior: Crushed Acrylic Plush