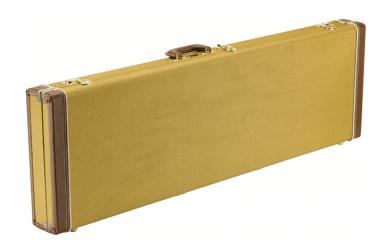

## CLASSIC SERIES WOOD CASE - PRECISION BASS®/JAZZ BASS® TWEED

Classic Series wood cases are a stylish and dependable way to protect your Fender® electric guitar. Crafted with road-reliable materials, this 3-ply hardshell wood case boasts a vinyl wrapped steel carry handle and draw latches in addition to triple chrome-plated hardware throughout the case. A soft crushed acrylic plush interior lining ensures your guitar remains scratch and damage-free, while a spacious accessory compartment offers plenty of room for spare strings, picks, tuners—or whatever small items you wish to carry with you—with lasting style and peace of mind.

## **KEY FEATURES**

Designed for Precision Bass®/Jazz Bass®

Tweed or black vinyl wrapped 3-ply hardshell wood case

8mm sides and 5mm top and bottom

Brown or black vinyl wrapped steel core carry handle

Soft crushed acrylic plush interior lining

Large accessory storage compartment with lid

Steel draw latches; 1 locking latch with key set

Triple chrome plated hardware

Color: Tweed

Exterior: Textured Vinyl

Interior: Crushed Acrylic Plush