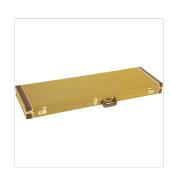

## CLASSIC SERIES WOOD CASE - PRECISION BASS®/JAZZ BASS® TWEED

Classic Series wood cases are a stylish and dependable way to protect your Fender® electric guitar. Crafted with road-reliable materials, this 3-ply hardshell wood case boasts a vinyl wrapped steel carry handle and draw latches in addition to triple chrome-plated hardware throughout the case. A soft crushed acrylic plush interior lining ensures your guitar remains scratch and damage-free, while a spacious accessory compartment offers plenty of room for spare strings, picks, tuners—or whatever small items you wish to carry with you—with lasting style and peace of mind.

## **KEY FEATURES**

Designed for Precision Bass®/Jazz Bass®

Tweed or black vinyl wrapped 3-ply hardshell wood case

8mm sides and 5mm top and bottom

Brown or black vinyl wrapped steel core carry handle

Soft crushed acrylic plush interior lining

Large accessory storage compartment with lid

Steel draw latches; 1 locking latch with key set

Triple chrome plated hardware

Color: Tweed

Exterior: Textured Vinyl

Interior: Crushed Acrylic Plush