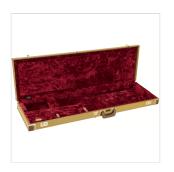

## CLASSIC SERIES WOOD CASE - PRECISION BASS®/JAZZ BASS® TWEED

Classic Series wood cases are a stylish and dependable way to protect your Fender® electric guitar. Crafted with road-reliable materials, this 3-ply hardshell wood case boasts a vinyl wrapped steel carry handle and draw latches in addition to triple chrome-plated hardware throughout the case. A soft crushed acrylic plush interior lining ensures your guitar remains scratch and damage-free, while a spacious accessory compartment offers plenty of room for spare strings, picks, tuners—or whatever small items you wish to carry with you—with lasting style and peace of mind.

Large accessory storage compartment with lid

Steel draw latches; 1 locking latch with key set

Triple chrome plated hardware

Color: Tweed

Exterior: Textured Vinyl

Interior: Crushed Acrylic Plush