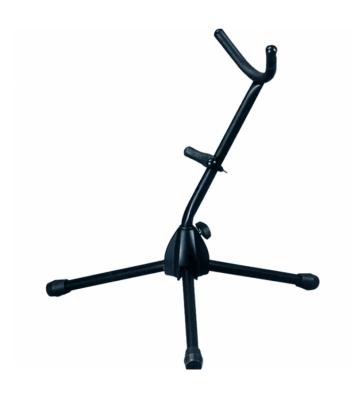

## SASXS-10 SAXOPHONE STAND WITH TRIPOD BASE

Constatly paying attention to musician needs, we developed a full series of stands for classic and orchestra instruments. SASXS-10 is a saxophone stand which fits all types of sopran, alto and tenor saxes with curved design. Made with metal structure and tripod base for maximum stability.

## **KEY FEATURES**

Built in sturdy metal with anti-scratch material contact points

Tripod base for improved stability

Suited for all saxophone with curved design

Foldable legs for easy carrying