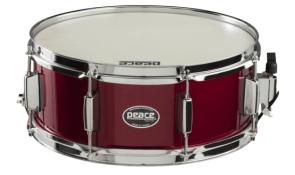

## SD-104W 14 X 5,5 POPLAR SNARE

The drums in our Poplar line have been through some changes recently. By experimenting with different crafting techniques, Peace has developed an unique process for cutting bearing edges and snarebeds. These new properties combine to draw all of the finest sonic qualities from the poplar shell and createunparalleled depth and sensitivity in snare tone. Every element from the snare strainers to the improvedlug designs has been scrutinized and perfected to meet our new standards, all of which you will hear when you let these drums do the talking.

# SD-104W 14 X 5,5 POPLAR SNARE

### **KEY FEATURES**

| Poplar wood shell  |  |
|--------------------|--|
| Chrome Metal Hoops |  |
| 10 DA-22 Lugs      |  |
| PEACE Heads        |  |
| Colour #13 Red     |  |

### **SPECIFICATIONS**

| Dimensions | 14"x5,5"           |
|------------|--------------------|
| Shell      | Multi layer poplar |
| Hoops      | Chrome Metal       |
| Lugs       | 8                  |