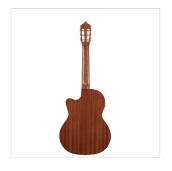

#### **KEY FEATURES**

Top: Solid cedar

Back & Sides: Mahogany

Neck: African mahogany

Fretboard and bridge: Rosewood

Binding: Beech

Gold-plated machine heads with perloid button

Nut width: 52 mm

Scale: 650 mm

Nut/saddle: ABS

Cutaway version w/ Classica 3 soundhole preamp

Finish: glossy

Equipped with Sonata by Royal Classics Spanish strings

Made in Europe