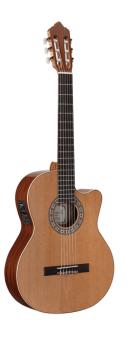

### **JULIA 44CG CTE**

# SOLID CEDAR TOP CLASSIC GUITAR IN GLOSSY FINISH - CUTAWAY VERS. W/PREAMP (MADE IN EUROPE)

Toledo EUROPA is a new series of classical guitar entirely made in Europe. Julia 44CG CTE is a cutaway classic guitar featuring Classica 3 preamp, solid cedar top and mahogny back/sides. Boasts a deep, full tone and a meticolous set-up providing great playability also for beginners. Enriched by a polyurethane glossy finish and by its gold plated tuners, spots an unmatched value in its market segment.

#### **KEY FEATURES**

Top: Solid cedar

Back & Sides: Mahogany

Neck: African mahogany

Fretboard and bridge: Rosewood

Binding: Beech

Gold-plated machine heads with perloid button

Nut width: 52 mm

Scale: 650 mm

Nut/saddle: ABS

Cutaway version w/ Classica 3 soundhole preamp

Finish: glossy

Equipped with Sonata by Royal Classics Spanish strings

Made in Europe