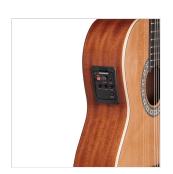

Scale: 650 mm

Nut/saddle: ABS

Cutaway version w/ Classica 3 soundhole preamp

Finish: glossy

Equipped with Sonata by Royal Classics Spanish strings

Made in Europe