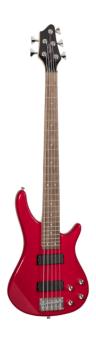

## GUNBARREL-5 TRD ELECTRIC BASS WITH BRIDGE AND NECK PICK UPS (5 STRINGS VERSION)

Electric bass born to rule in the rock, metal and jazz territories, featuring solid basswood body for tone and reliability, maple neck, Eco-rosewood fretboard. 24 easy access frets, 2 soapbar pick ups for creamy and rounded tone, chromed hardware. Volumes/tone for each PU offer great sound shaping. 100% CITES compliant.

## **KEY FEATURES**

Body: solid basswood

Neck: maple

Tastiera: Eco-rosewood (CITES compliant)

Frets: 24

Machine heads: chromed

Bridge: G series

Pick ups: 2 x soapbar

Pots: 2 vol + 2 tone

Colour: Transparent Red