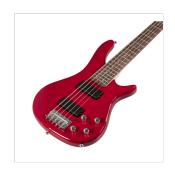

## GUNBARREL-5 TRD ELECTRIC BASS WITH BRIDGE AND NECK PICK UPS (5 STRINGS VERSION)

Electric bass born to rule in the rock, metal and jazz territories, featuring solid basswood body for tone and reliability, maple neck, Eco-rosewood fretboard. 24 easy access frets, 2 soapbar pick ups for creamy and rounded tone, chromed hardware. Volumes/tone for each PU offer great sound shaping. 100% CITES compliant.

## **KEY FEATURES**

Body: solid basswood

Neck: maple

Tastiera: Eco-rosewood (CITES compliant)

Frets: 24

Machine heads: chromed

Bridge: G series

Pick ups: 2 x soapbar

Pots: 2 vol + 2 tone

Colour: Transparent Red