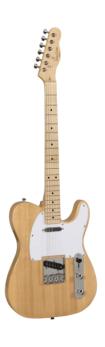

# CUTAWAY ELECTRIC GUITAR WITH 1 SINGLE COIL AND 1 LIPSTICK PICKUP

Blues and southern rock time?! TWANGER series is the answer for beginners demanding for quality, tone and playability. Solid basswood body provides tone and reliability, 1 single coil + 1 lipstick pickup configuration grants the real twang tone. The 3-way switch and volume/tone pots complete the deal and offer great sound flexibility. It's twang dudes, and we like it!

#### **KEY FEATURES**

Body: basswood

Neck: maple

Tastiera: maple

Frets: 21

Machine heads: chrome

Bridge: Vintage

Pick ups: 1 single coil + 1 lipstick

Switch: 3 way

Pots: volume/tone

Colour: Natural