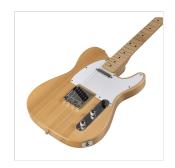

# CUTAWAY ELECTRIC GUITAR WITH 1 SINGLE COIL AND 1 LIPSTICK PICKUP

Blues and southern rock time?! TWANGER series is the answer for beginners demanding for quality, tone and playability. Solid basswood body provides tone and reliability, 1 single coil + 1 lipstick pickup configuration grants the real twang tone. The 3-way switch and volume/tone pots complete the deal and offer great sound flexibility. It's twang dudes, and we like it!

#### **KEY FEATURES**

Body: basswood

Neck: maple

Tastiera: maple

Frets: 21

Machine heads: chrome

Bridge: Vintage

Pick ups: 1 single coil + 1 lipstick

Switch: 3 way

Pots: volume/tone

Colour: Natural