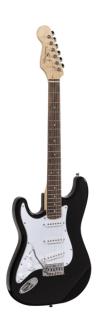

# RIDER-STD-SLH BK LEFT HANDED DOUBLE CUTAWAY ELECTRIC GUITAR WITH 3 SINGLE COILS

RIDER series is a super classic revisited: double cutaway electric guitar featuring basswood body for rich tone and reliability, 3 single coils for clear and brilliant tone. 22 frets Eco-Rosewood freatboard fully complies CITES regulation preserving the feeling and the look of rosewood. The 5-way switch and volume/tone pots offer great sound flexibility for blues, rock, funky tones. A perfect choice for beginners demanding quality and playability.