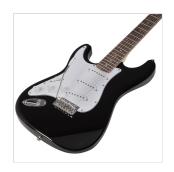

# RIDER-STD-SLH BK LEFT HANDED DOUBLE CUTAWAY ELECTRIC GUITAR WITH 3 SINGLE COILS

RIDER series is a super classic revisited: double cutaway electric guitar featuring basswood body for rich tone and reliability, 3 single coils for clear and brilliant tone. 22 frets Eco-Rosewood freatboard fully complies CITES regulation preserving the feeling and the look of rosewood. The 5-way switch and volume/tone pots offer great sound flexibility for blues, rock, funky tones. A perfect choice for beginners demanding quality and playability.