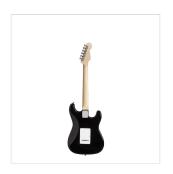

# RIDER-STD-SLH BK LEFT HANDED DOUBLE CUTAWAY ELECTRIC GUITAR WITH 3 SINGLE COILS

RIDER series is a super classic revisited: double cutaway electric guitar featuring basswood body for rich tone and reliability, 3 single coils for clear and brilliant tone. 22 frets Eco-Rosewood freatboard fully complies CITES regulation preserving the feeling and the look of rosewood. The 5-way switch and volume/tone pots offer great sound flexibility for blues, rock, funky tones. A perfect choice for beginners demanding quality and playability.