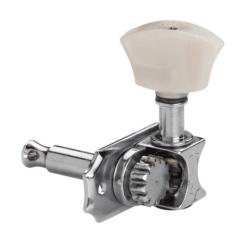

# V-CH-NO-LOCK-3+3-BONE NO LOCK MACHINE HEADS, VINTAGE SERIES, 3+3

Sperzel tuning keys consist of advanced design standards. Every component is designed to provide stable performance and reliable action during combined movements. Our tuning keys are machined from solid billet aluminum for light weight and held to precise tolerances and quality checks to produce a precision tuning key. All of this combines to help eliminate shaft wobble and endplay and minimize backlash.

# V-CH-NO-LOCK-3+3-BONE NO LOCK MACHINE HEADS, VINTAGE SERIES, 3+3

### **KEY FEATURES**

Standard machine heads

Mounting: 3+3

Finshing: Chrome

Button: bone