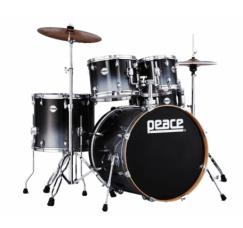

# STRIKING LACQUERED FINISHES MAPLE AND MAHOGANY 5 PCS DRUM SET

The new, redesigned Onyx set, Peace's best selling lacquer finish kit, is better than ever. Still boasting the same sonically potent and desirable features as earlier incarnations, by popular demand the largest tom included with new production versions of the set will be a 14"x14" floor tom with legs-no longer a suspended 14"x12";. Available with chrome or original black trim appointments, either Onyx variant barks with serious tone thanks to the precision crafting that goes into the manufacturing of the maple/mahogany sandwich shells; mounted hardware includes Duotone low-mass, low-profile lugs that allow the shells to sing freely.

#### **KEY FEATURES**

Maple and Mahogany shells for amazing bass frequencies and incredible loudness

Striking lacquered finishes

Arial-Lock™ Toms Suspension System

Peace® chrome hardware

Duotone lugs low-mass-low profile for maximum shells resonance

#### **SPECIFICATIONS**

**Dimension** Toms 10"x8", 12"x9" - Floor Tom 16"x14" – Bassdrum 22"x18" – Snare 14"x5,5"

9 plies Maple and Mahogany shells

Arial-Lock™ Toms Suspension System with DA-147 Brackets

Peace® chrome Hardware

DHO-1 1,6mm Peace® Chrome Hoops

Duotone low-mass low-profile lugs DA-120 (Ravenplate finishes) - 6 on Toms, 8 on Floor Toms, Snare and BassDrum

DA-33C Bass Drum Claws

Floor Toms (optional) 14"x14"