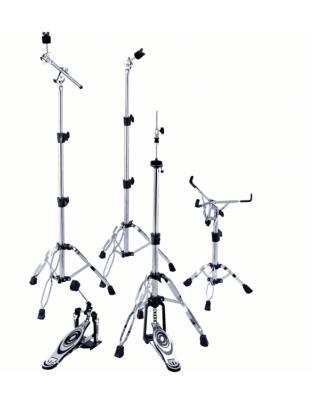

## 202 SERIES ENTRY LEVEL HARDWARE KIT

Don't let yourself be fooled by the number. 202 series has been built with the same tubes of 800 series but without all the frills and additional features. Essential, robust and stable is suitable both for beginners and professionals who are looking for a bread and butter hardware set which is capable to face the abuses of the life on the road. The Kit includes: hihat stand, snare stand, straight cymbal stand, boom cymbal stand, kick drum pedal.

## **KEY FEATURES**

Kit includes: hihat stand (HS-202), snare stand (SS-202), straight cymbal stand (CS-202), boom cymbal stand (BS-202), kick drum pedal (P-410)

Ultra sturdy and resistent tubing

Suited for entry level drumkits