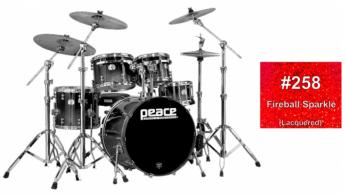

# GENUINE LACQUERED FINISH CANADIAN ROCK MAPLE 5 PCS DRUM SET

Those with a passion for playing drums who demand the best have historically opted for maple shells. In keeping with that tradition, Peace's flagship Paragon series is constructed of 9-plies of the Canadian rock maple - the best of the best. As a discerning professional's choice and like other boutique drum kits in its class, Paragon series drums are customizable with respect to desired shell sizes - diameter and depth, and Astro Pop to Velvet Plum - is available, allowing players to create a totally personalized setup. Additional notable features unique to the Paragon series include Peace's proprietary Patented Lug Integrated Floating Suspension (LIFTS) system and Peace's patented DA-121 and DA-122 Deus Microtube Lugs - not to tension rods like typical crescent mounts. This not only assures less stress to crucial tuning points, but it also makes changing heads while the tom is mounted possible. Great looks, fantastic sound and tech-friendly design, all add up to make these state-of.the-art drums. Modern Drummer magazine gave its seal of approval in a product review, stating: "These drums really sing...Peace has created a high-end kit that's priced lower than many comparable models form other manufacturers." Paragon drums are only offered as shell packs. Hardware from Peace's extensive catalog is available separately.

#### **KEY FEATURES**

Canadian Rock Maple shells for amazing response, power and incredible feeling

Striking lacquered finishes

LIFTS™ (Lug Integrated Floating Tom Suspension) Toms Mounting

Peace DHO-2 Hoops (DHO-dc on Snare)

#### **SPECIFICATIONS**

**Dimension** Tom 10"x8", 12"x8" - Floor Tom 16"x14" - Bass Drum 22"x18" - Snare 14"x6,5"

9 plies Canadian Rock Maple Shells

LIFTS™ Suspension with DA-124 Crescent Rims

Peace® Chrome Hardware