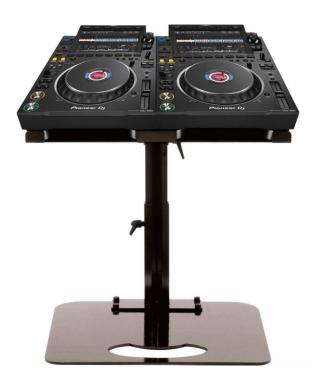

# 0030103359 PRO STAND P-3000/2

The Zomo Pro Stand P-3000/2 is specially designed for two Pioneer CDJ-3000. With the Zomo Pro Stand the valuable players can be placed space-saving directly above the mixer or above the turntables. Up to two players can be positioned easily and compactly on this stand. The high-quality equipment console is absolutely durable and intended for long-term use. Even mobile use is no problem.

To adapt it to your ideas, the Pro Stand P-3000/2 can be adjusted in height and inclination as well as in right-left rotation. If necessary, the position can be changed quickly and easily in just a few steps, as the most important settings can be adjusted via quick-release fasteners.

In addition, the mounting plates for the individual players are interchangeable and thus easily adaptable when changing equipment. The Zomo P-3000/2 is also very space-saving, functional and durable. The Zomo Pro Stand P-3000/2 can be mounted at the base with four screws on any table top or easily set up with the optional base plate. The combination with the base plate is especially suitable for mobile use.

### **KEY FEATURES**

 Professional equipment stand

 Material: solid steel construction

 Space saving and functional

 Resistant against scratches and other environmental influences

 Perfect hold

 Suitable for: 2x Pioneer CDJ-3000

 Optional accessories: base plate

| Dase   | 450 X 5 X 445 mm   |
|--------|--------------------|
| Height | from 280 to 440 mm |
| Color  | black              |