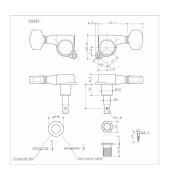

#### **SPECIFICATIONS**

| Finishes     | Chrome     |
|--------------|------------|
| Installation | L6         |
| Gear ratio   | 1:16       |
| Weight       | 38.8 g/pcs |
| Button       | 07 CHROME  |