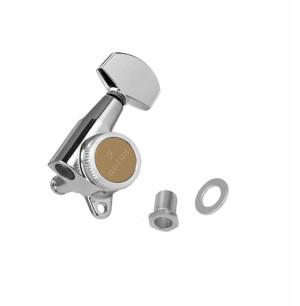

# ELECTRIC GUITAR MACHINE HEADS, L6, MAGNUM LOCK SERIES, CHROME

Gotoh Machine Heads has an excellent value for money. Ideal for acoustic and electric guitar. Characterized by the automatic locking system of the strings, Magnum Lock T

#### **KEY FEATURES**

LUBRI COAT: With a "Solid Luburication Coat", reguler oil has been eliminated keeping the lubrication where it is needed for the life of the tuning machine heads. it is now enhanced with a GOTOH original anti-transformable lubrication oil and this reduces the friction between the gears resulting an ultra smooth feel minimal back lash and unrivalled tuning stability.

GOTOH MAGNUM LOCK is a self locking system by string tension and is a great asset when keeping vibrato-equipped guitars in tune without any string breaking and slipping off.

#### **SPECIFICATIONS**

| Finishes     | Chrome     |
|--------------|------------|
| Installation | L6         |
| Gear ratio   | 1:16       |
| Weight       | 38.8 g/pcs |
| Button       | 07 CHROME  |