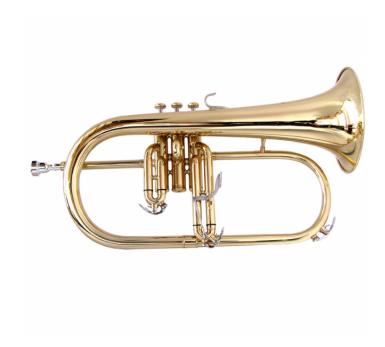

## SFLH-10G SOPRAN BB FLUGELHORN

Soundsation SFLH-10G sopran flugelhorn is built with high attention on details. With creamy and warm timber, it offers smooth emission and perfect intonation. Suitable for marching bands and ensembles.

## **KEY FEATURES**

Material: brass

Stainless steel 0,413" pistons w/perloid fittings

Bore diameter: Ø 10,5mm (0,413")

Bell Diameter: Ø 151,80mm (6")

3 Pitch slides on main bore, first and third piston

3 Waterkeys on main bore, first and third pistons

Finish: gold lacquered

Included in the package mouthpiece, lubrificant oil, cleaning gloves and cloth

Shaped soft case with accessory pouch and strap included